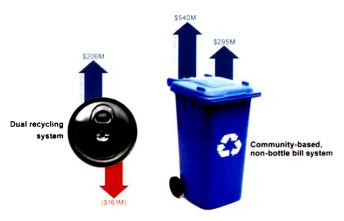

Our members are experts in merchandising and selling food — they are not experts in the recycling business. However, there are many other businesses that value the recycling industry and would love to get their hands on raw materials such as aluminum cans and the like. The AFPD board of directors has decided to put the recycling ball in play this year, reasoning that it is like winning the lottery — if you don't buy a ticket, you can't win. AFPD commissioned Public Sector Consultants to draft a white paper on the state of recycling in Michigan, comparing it to our neighboring states and other successful recycling states in the country. This report has not been made public yet, but we have been working with the Department of Environmental Quality and other stakeholders hoping we can come together on a plan and bring Michigan's recycling rate within a respectable range. Right now, Michigan is near the bottom even with a bottle bill.